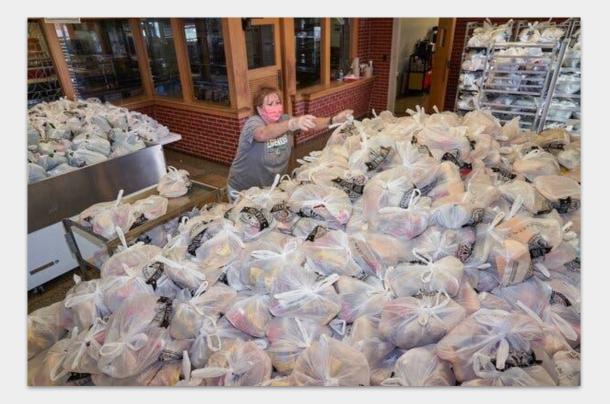

udents can arrive to school 15-20 minutes early, pick up lunch and packaged breakfast from the cafeteria, and eat lunch on campus before their school day begins.
- Secondary Hybrid: breakfast and lunch are available during break and meal periods. At the end of the school day, breakfast and lunch bags are available to take home for the following day of online learning.

#### Free Meals for 100% Online Learners

• 100% Online Learners & Any Child Under 18: 5 day meal bags are available every Monday from 8:30-9:00 AM and 3:00-4:00 PM at the CUSD Food & Nutrition Services Office located at 32972 Calle Perfecto, San Juan Capistrano.

This institution is an equal opportunity provider.

### parma city - local foods!







## parma city - local foods!



### parma city - NY times media coverage



## parma city - seed packet giveaway



# parma city

#### local asparagus food demo



WHERE: SPICE HEADQUARTERS FACEBOOK PAGE WHEN: THURSDAY, MAY 21ST, 4:00PM WHO: STUDENTS, FOOD PROFESSIONALS, TEACHERS AND PARENTS

> Asparagus Among Us: A Facebook Live Food Demonstration

Join Steve Baker & Ben Bebenroth from Spice Field Kitchen and Bob Gorman, Food Service Director at Parma City School District, for a Facebook Live broadcast from the asparagus fields at Spice Acres in Brecksville!

#### parma city - seed packet giveaway



discussion