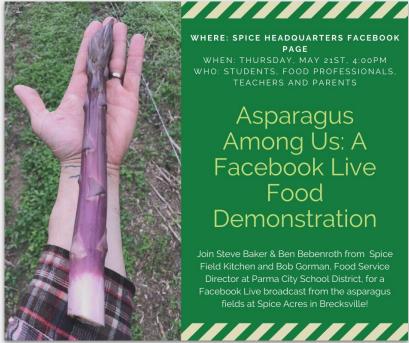

#### local asparagus food demo

WHERE: SPICE HEADQUARTERS FACEBOOK PAGE WHEN: THURSDAY, MAY 21ST, 4:00PM WHO: STUDENTS, FOOD PROFESSIONALS, TEACHERS AND PARENTS

> Asparagus Among Us: A Facebook Live Food Demonstration

Join Steve Baker & Ben Bebenroth from Spice Field Kitchen and Bob Gorman, Food Service Director at Parma City School District, for a Facebook Live broadcast from the asparagus fields at Spice Acres in Brecksville!