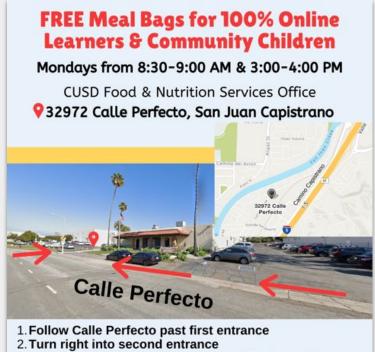

#### Free Meals for 100% Online Learners

• 100% Online Learners & Any Child Under 18: 5 day meal bags are available every Monday from 8:30-9:00 AM and 3:00-4:00 PM at the CUSD Food & Nutrition Services Office located at 32972 Calle Perfecto, San Juan Capistrano.