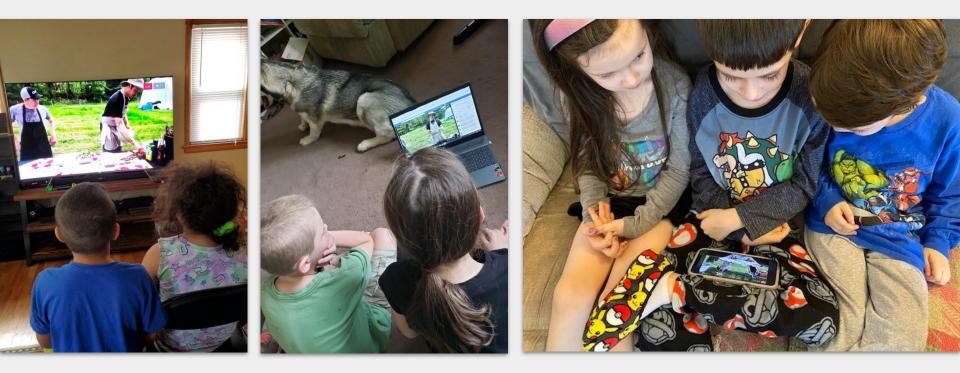

PM at the CUSD Food & Nutrition Services Office located at 32972 Calle Perfecto, San Juan Capistrano.

This institution is an equal opportunity provider.

### parma city - local foods!







## parma city - local foods!



### parma city - NY times media coverage



## parma city - seed packet giveaway



# parma city

#### local asparagus food demo



WHERE: SPICE HEADQUARTERS FACEBOOK PAGE WHEN: THURSDAY, MAY 21ST, 4:00PM WHO: STUDENTS, FOOD PROFESSIONALS, TEACHERS AND PARENTS

> Asparagus Among Us: A Facebook Live Food Demonstration

Join Steve Baker & Ben Bebenroth from Spice Field Kitchen and Bob Gorman, Food Service Director at Parma City School District, for a Facebook Live broadcast from the asparagus fields at Spice Acres in Brecksville!

#### parma city - seed packet giveaway



discussion