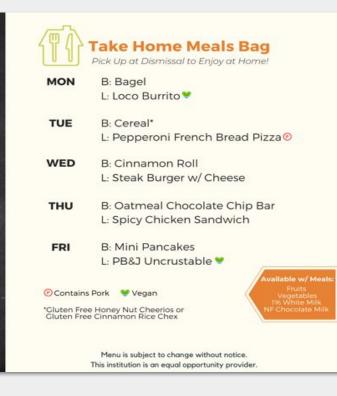

- MON B: Bagel L: Loco Burrito V
- TUE B: GF Honey Nut Cheerios or Cinnamon Rice Chex L: Pepperoni French Bread Pizza 📀
- WED B: Cinnamon Roll L: Steak Burger w/ Cheese
- THU B: Oatmeal Chocolate Chip Bar L: Spicy Chicken Sandwich
- FRI B: Mini Pancakes L: PB&J Uncrustable 🐭