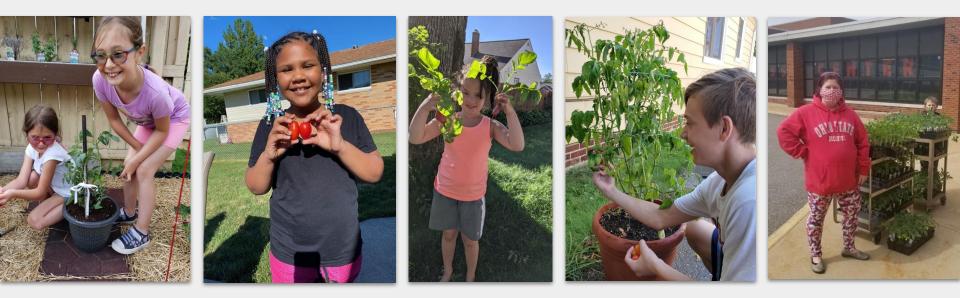

s early, pick up lunch and packaged breakfast from the cafeteria, and eat lunch on campus before their school day begins.
- Secondary Hybrid: breakfast and lunch are available during break and meal periods. At the end of the school day, breakfast and lunch bags are available to take home for the following day of online learning.

#### Free Meals for 100% Online Learners

• 100% Online Learners & Any Child Under 18: 5 day meal bags are available every Monday from 8:30-9:00 AM and 3:00-4:00 PM at the CUSD Food & Nutrition Services Office located at 32972 Calle Perfecto, San Juan Capistrano.

This institution is an equal opportunity provider.

### parma city - local foods!







## parma city - local foods!



### parma city - NY times media coverage



## parma city - seed packet giveaway



# parma city

#### local asparagus food demo



WHERE: SPICE HEADQUARTERS FACEBOOK PAGE WHEN: THURSDAY, MAY 21ST, 4:00PM WHO: STUDENTS, FOOD PROFESSIONALS, TEACHERS AND PARENTS

> Asparagus Among Us: A Facebook Live Food Demonstration

Join Steve Baker & Ben Bebenroth from Spice Field Kitchen and Bob Gorman, Food Service Director at Parma City School District, for a Facebook Live broadcast from the asparagus fields at Spice Acres in Brecksville!

#### parma city - seed packet giveaway



discussion